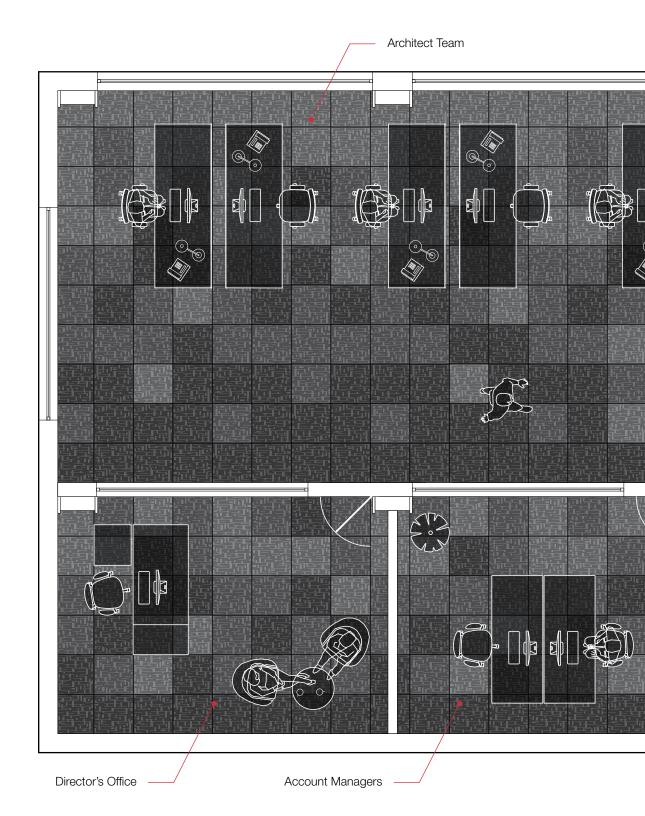

#### **Commercial Office**

| Scheme     |   | 10 |
|------------|---|----|
| Floor Plan | 1 | 12 |

#### **Commercial Office Scheme**

Account Managers

Loose Lay LVT Ranch 0456 (Installed 1/3)

Copy Area

Streetwise Style Trend | Focus 00573 (Installed brick bond)

Streetwise Style Trend | Cypher 00575 (Installed brick bond)

Streetwise Style Trend | Canon 00578 (Installed brick bond)

Secondary Barrier Matting Boulevard 6000