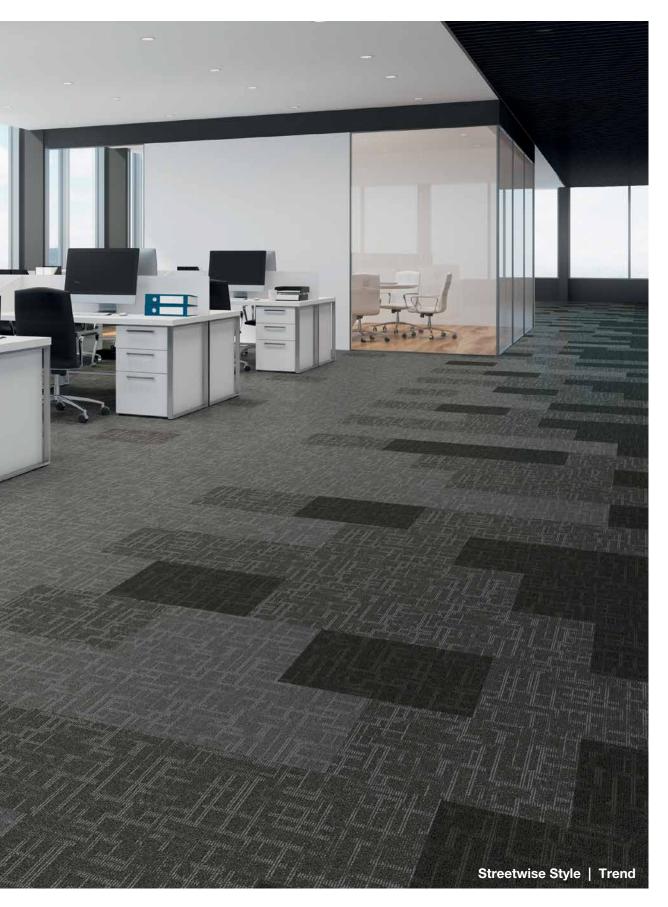

## **Streetwise Style**

## **Streetwise Style**

Streetwise Style is a textured loop pile carpet tile range featuring two designs; Trend and Flair. The range offers a choice of complementary colours that can be used alone or can be combined on the floor to create stylish and contemporary floor schemes. Streetwise Style is suitable for a wide range of environments including commercial office and education.