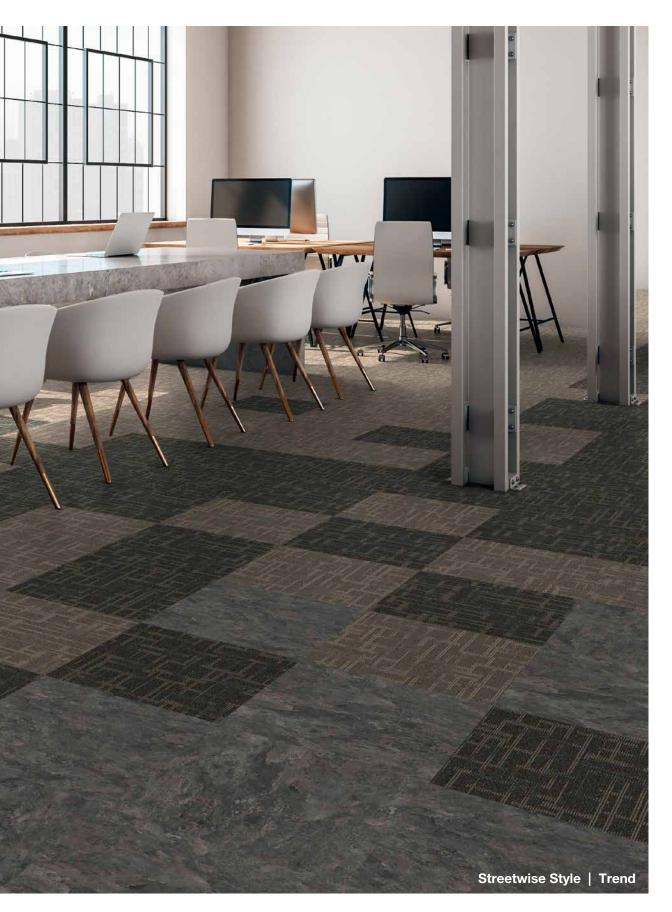

## **Streetwise Style**

Streetwise Style is a textured loop pile carpet tile range featuring two designs; Trend and Flair. The range offers a choice of complementary colours that can be used alone or can be combined on the floor to create stylish and contemporary floor schemes. Streetwise Style is suitable for a wide range of environments including commercial office and education.