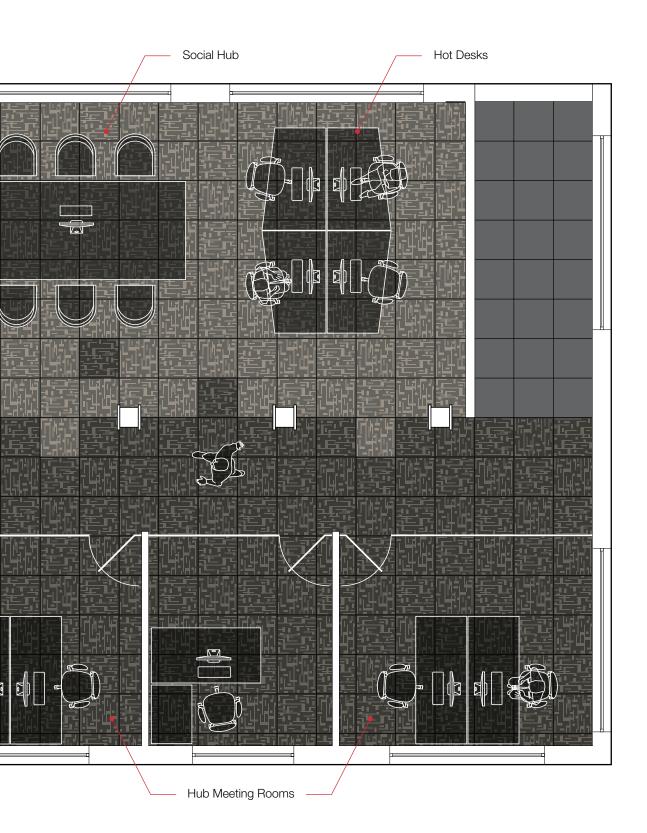

|  |  |



## (6

Flair

Broadloom

Quarter Turn



#### Trend



Trend | Tempo 00546 LRV 11.40



Trend | Rhythm 00547 LRV 5.55



Trend | Focus 00573 LRV 8.37



Trend | Cypher 00575 LRV 6.63



Trend | Canon 00578 LRV 3.37

### Flair



Flair | Tempo 06776 LRV 12.52



Flair | Rhythm 06778 LRV 5.56



Flair | Focus 06774 LRV 8.91



Flair | Cypher 06779 LRV 6.73



Flair | Canon 06770 LRV 3.52











Streetwise Style Flair | Focus 06774 (Installed broadloom)



Streetwise Style Flair | Cypher 06779 (Installed broadloom)



Streetwise Style Flair | Canon 06770 (Installed broadloom)



Secondary Barrier Matting Boulevard 6000



Combine contrasting tones to create a feature with a strong design statement in specific areas such as social spaces and breakout areas.







Streetwise Style Trend | Tempo 00546 (Installed quarter turn)



Streetwise Style Trend | Rhythm 00547 (Installed quarter turn) Loose Lay LVT Norvegian Stone 0860 (Installed quarter turn)



Secondary Barrier Matting Boulevard 6000

#### **Commercial Office Scheme**







Account Managers



Loose Lay LVT Ranch 0456 (Installed 1/3)



Copy Area



Streetwise Style Trend | Focus 00573 (Installed brick bond)



Streetwise Style Trend | Cypher 00575 (Installed brick bond)



Streetwise Style Trend | Canon 00578 (Installed brick bond)



Secondary Barrier Matting Boulevard 6000



# www.gradus.com call: 01625 859000

### GRADUS

**Gradus Carpets Park Green Macclesfield Cheshire SK11 7LZ UK Tel: 01625 859000** For enquiries outside the UK and Eire contact Gradus International on +44 (0)1625