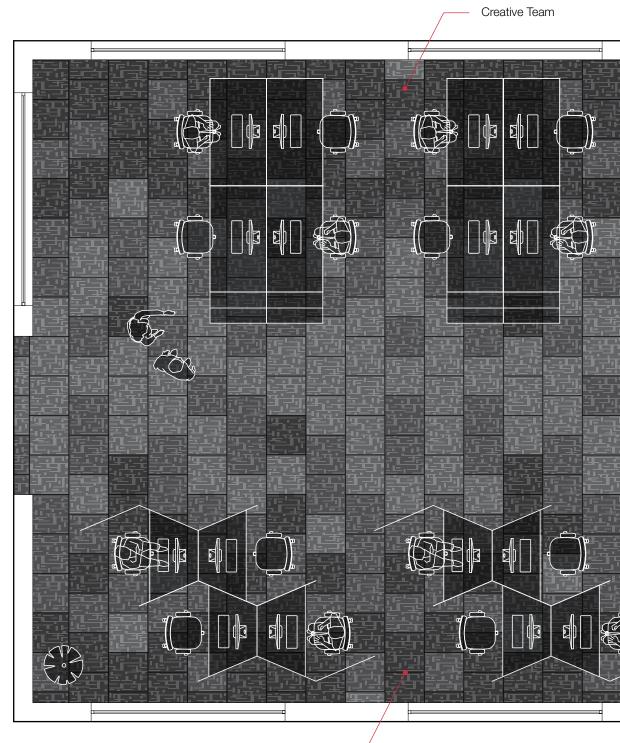

#### **Commercial Office Scheme**

Account Managers

Loose Lay LVT Ranch 0456 (Installed 1/3)

Copy Area

Streetwise Style Trend | Focus 00573 (Installed brick bond)

Streetwise Style Trend | Cypher 00575 (Installed brick bond)

Streetwise Style Trend | Canon 00578 (Installed brick bond)

Secondary Barrier Matting Boulevard 6000