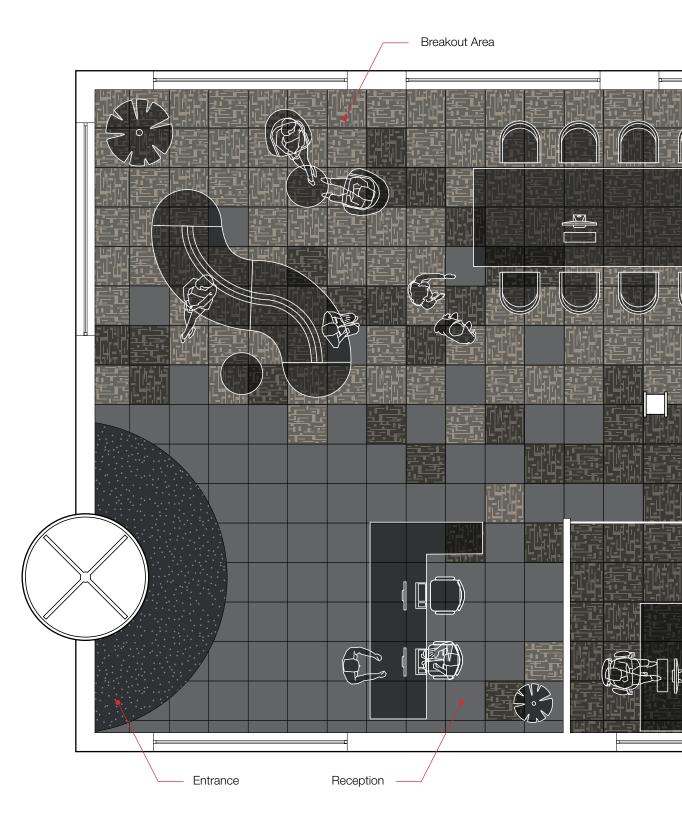

#### Feature Areas

Combine contrasting tones to create a feature with a strong design statement in specific areas such as social spaces and breakout areas.

Streetwise Style Flair | Cypher 06779 (Installed broadloom)

Streetwise Style Flair | Canon 06770 (Installed broadloom)

Secondary Barrier Matting Boulevard 6000

Combine contrasting tones to create a feature with a strong design statement in specific areas such as social spaces and breakout areas.