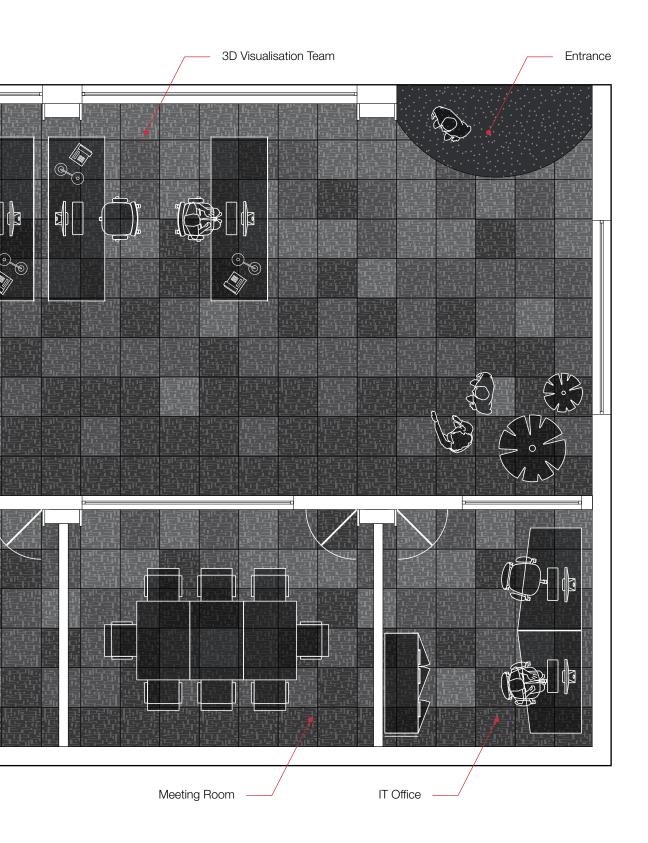

#### **Commercial Office**

| Scheme     |   | 10 |
|------------|---|----|
| Floor Plan | 1 | 12 |

#### **Commercial Office Scheme**

Account Managers

Loose Lay LVT Ranch 0456 (Installed 1/3)

Copy Area

Streetwise Style Trend | Focus 00573 (Installed brick bond)

Streetwise Style Trend | Cypher 00575 (Installed brick bond)

Streetwise Style Trend | Canon 00578 (Installed brick bond)

Secondary Barrier Matting Boulevard 6000