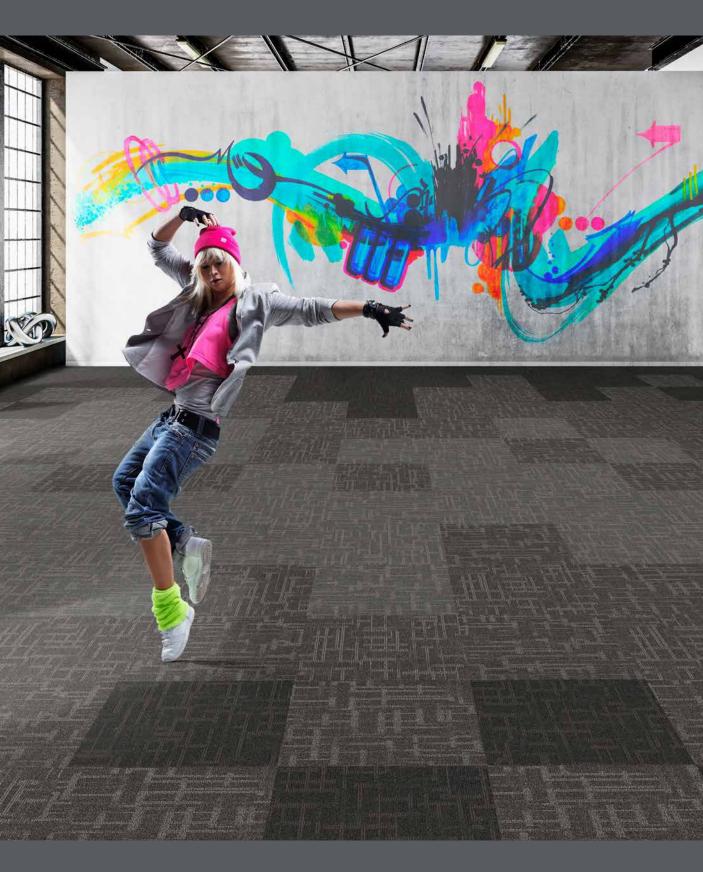

## **Streetwise Style**

Streetwise Style is a textured loop pile carpet tile range featuring two designs; Trend and Flair. The range offers a choice of complementary colours that can be used alone or can be combined on the floor to create stylish and contemporary floor schemes. Streetwise Style is suitable for a wide range of environments including commercial office and education.