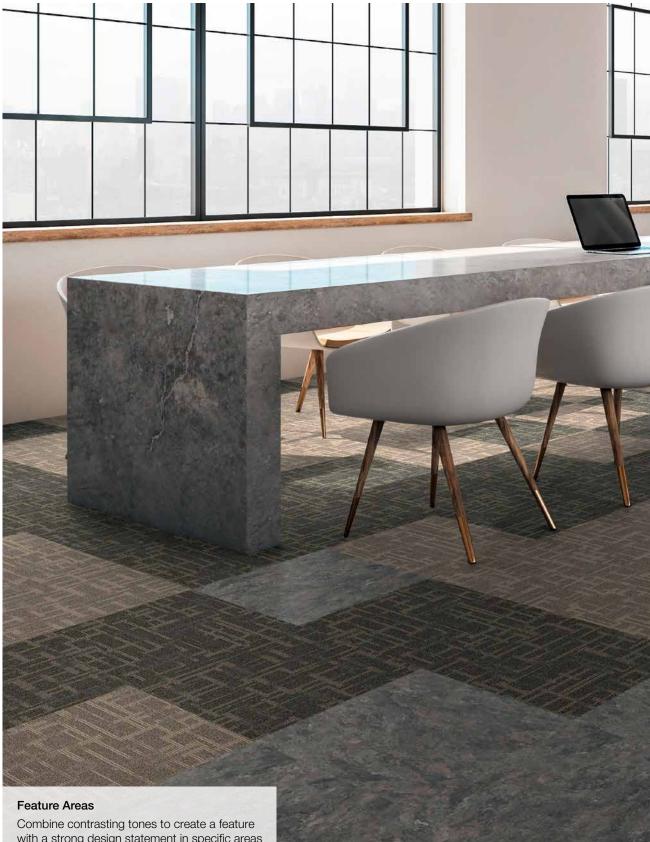

#### Feature Areas

Combine contrasting tones to create a feature with a strong design statement in specific areas such as social spaces and breakout areas.

Streetwise Style Flair | Cypher 06779 (Installed broadloom)

Streetwise Style Flair | Canon 06770 (Installed broadloom)

Secondary Barrier Matting Boulevard 6000

Combine contrasting tones to create a feature with a strong design statement in specific areas such as social spaces and breakout areas.