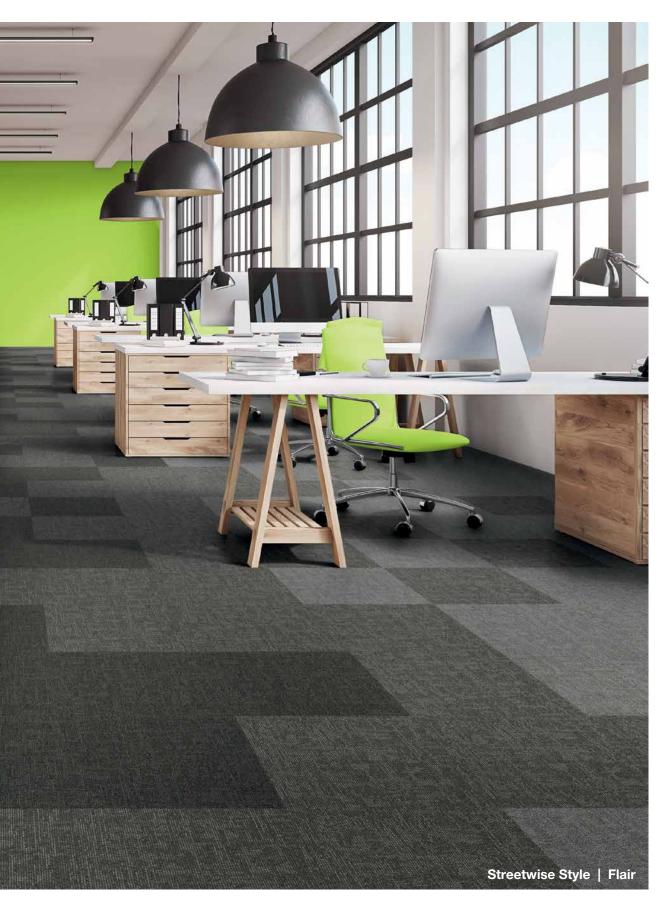

#### Feature Areas

Combine contrasting tones to create a feature with a strong design statement in specific areas such as social spaces and breakout areas.

Streetwise Style Flair | Cypher 06779 (Installed broadloom)

Streetwise Style Flair | Canon 06770 (Installed broadloom)

Secondary Barrier Matting Boulevard 6000

Combine contrasting tones to create a feature with a strong design statement in specific areas such as social spaces and breakout areas.