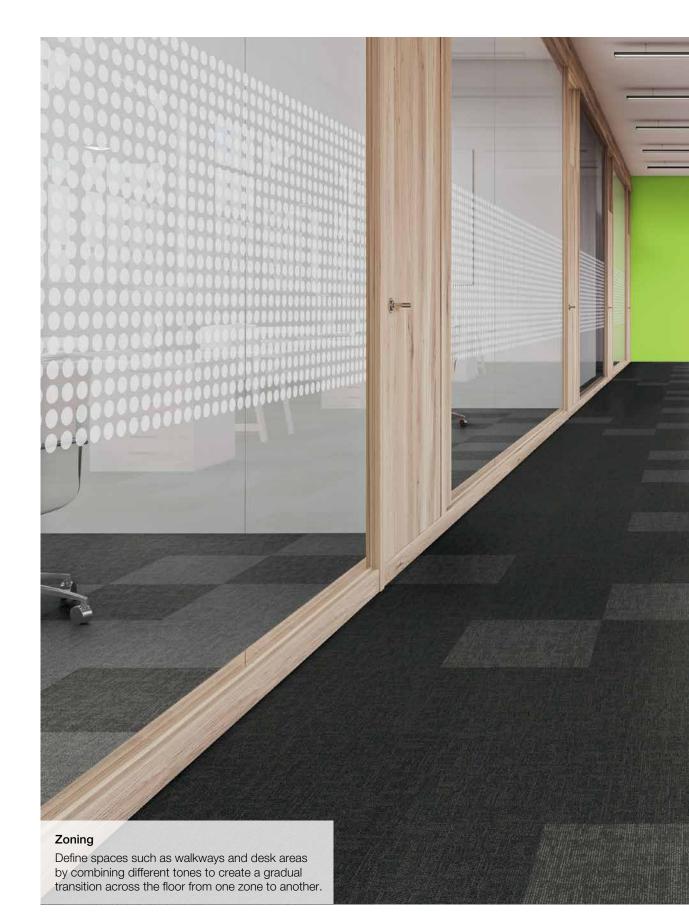

#### Zoning

Define spaces such as walkways and desk areas by combining different tones to create a gradual transition across the floor from one zone to another.